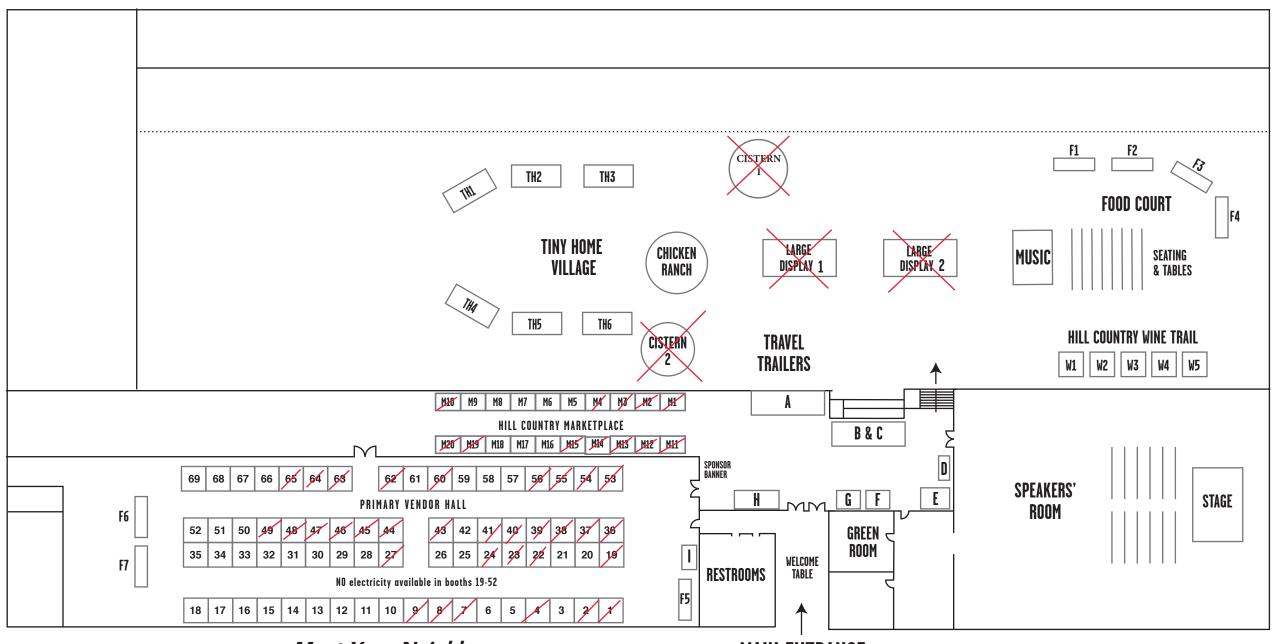

Meet Your Neighbor
Scroll to Page 2-3 for Vendor/Marketplace Assignments
before listing your top 3 booth choices!

MAIN ENTRANCE

## <u>Vendor Hall Assignments</u> NOT a fillable form - informational purposes only

| <u>1</u>               | <u>36</u> |
|------------------------|-----------|
| 2                      | <u>37</u> |
| 3                      | 38        |
| 4                      | <u>39</u> |
| <u>5</u>               | 40        |
| 6                      | <u>41</u> |
| 7                      | 42        |
| 8                      | 43        |
| <u>9</u>               | 44        |
| 10                     | <u>45</u> |
| <u>11</u>              | 46        |
| 12                     | <u>47</u> |
| <u>13</u>              | 48        |
| 14                     | 49        |
| 15<br>16               | <u>50</u> |
| <u>16</u>              | <u>51</u> |
| <u>17</u><br><u>18</u> | <u>52</u> |
| 18                     | <u>53</u> |
| <u>19</u>              | <u>54</u> |
| <u>20</u><br><u>21</u> | <u>55</u> |
| <u>21</u>              | <u>56</u> |
| <u>22</u><br><u>23</u> | <u>57</u> |
| <u>23</u>              | <u>58</u> |
| <u>24</u>              | <u>59</u> |
| <u>25</u>              | <u>60</u> |
| <u>26</u>              | <u>61</u> |
| 26<br>27<br>28         | <u>62</u> |
| 28                     | <u>63</u> |
| <u>29</u>              | <u>64</u> |
| <u>30</u>              | <u>65</u> |
| <u>31</u>              | <u>66</u> |
| 32                     | <u>67</u> |
| 33                     | <u>68</u> |
| 33<br>34<br>35         | <u>69</u> |
| <u>35</u>              |           |

## Hill Country Marketplace NOT a fillable form - informational purposes only

| M1.  |  |
|------|--|
| M2.  |  |
| М3.  |  |
| M4.  |  |
| M5.  |  |
| M6.  |  |
| M7.  |  |
| M8.  |  |
| M9.  |  |
| M10. |  |
| M11. |  |
| M12. |  |
| M13. |  |
| M14. |  |
| M15. |  |
| M16. |  |
| M17. |  |
| M18. |  |
| M19. |  |
| M20. |  |
|      |  |