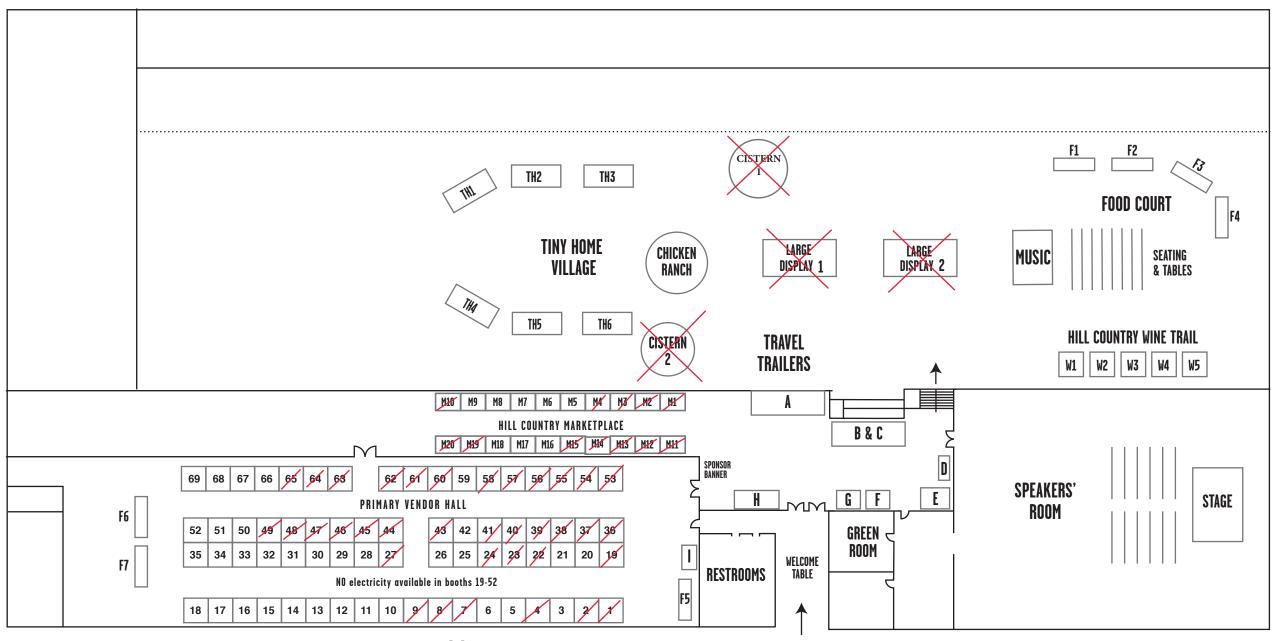

Meet Your Neighbor
Scroll to Page 2-3 for Vendor/Marketplace Assignments
before listing your top 3 booth choices!

MAIN ENTRANCE

## <u>Vendor Hall Assignments</u> NOT a fillable form - informational purposes only

| <u>1</u>               | <u>36</u> |
|------------------------|-----------|
| 2                      | <u>37</u> |
| 3                      | 38        |
| 4                      | <u>39</u> |
| <u>5</u>               | 40        |
| 6                      | <u>41</u> |
| 7                      | 42        |
| 8                      | 43        |
| <u>9</u>               | 44        |
| 10                     | <u>45</u> |
| <u>11</u>              | 46        |
| 12                     | <u>47</u> |
| <u>13</u>              | 48        |
| 14                     | 49        |
| 15<br>16               | <u>50</u> |
| <u>16</u>              | <u>51</u> |
| <u>17</u><br><u>18</u> | <u>52</u> |
| 18                     | <u>53</u> |
| <u>19</u>              | <u>54</u> |
| <u>20</u><br><u>21</u> | <u>55</u> |
| <u>21</u>              | <u>56</u> |
| <u>22</u><br><u>23</u> | <u>57</u> |
| <u>23</u>              | <u>58</u> |
| <u>24</u>              | <u>59</u> |
| <u>25</u>              | <u>60</u> |
| <u>26</u>              | <u>61</u> |
| 26<br>27<br>28         | <u>62</u> |
| 28                     | <u>63</u> |
| <u>29</u>              | <u>64</u> |
| <u>30</u>              | <u>65</u> |
| <u>31</u>              | <u>66</u> |
| 32                     | <u>67</u> |
| 33                     | <u>68</u> |
| 33<br>34<br>35         | <u>69</u> |
| <u>35</u>              |           |

## Hill Country Marketplace NOT a fillable form - informational purposes only

| M1.  |  |
|------|--|
| M2.  |  |
| М3.  |  |
| M4.  |  |
| M5.  |  |
| M6.  |  |
| M7.  |  |
| M8.  |  |
| M9.  |  |
| M10. |  |
| M11. |  |
| M12. |  |
| M13. |  |
| M14. |  |
| M15. |  |
| M16. |  |
| M17. |  |
| M18. |  |
| M19. |  |
| M20. |  |
|      |  |