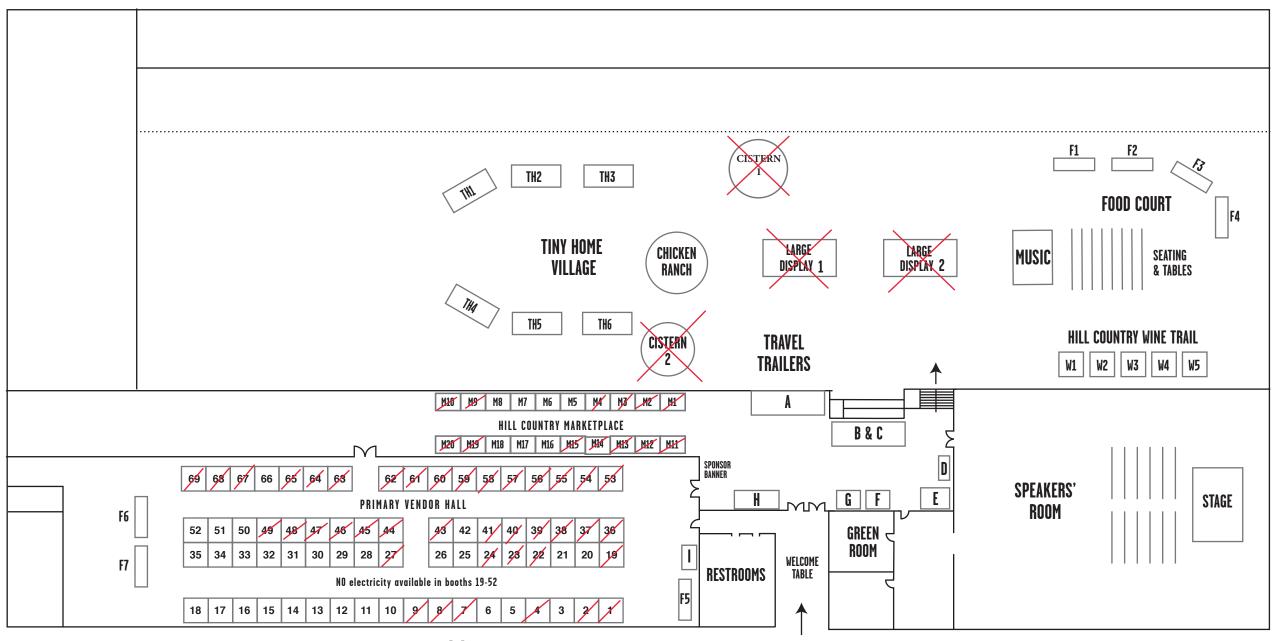

Meet Your Neighbor
Scroll to Page 2-3 for Vendor/Marketplace Assignments
before listing your top 3 booth choices!

MAIN ENTRANCE

## <u>Vendor Hall Assignments</u> NOT a fillable form - informational purposes only

| <u>1</u>               | <u>36</u> |
|------------------------|-----------|
| 2                      | <u>37</u> |
| 3                      | 38        |
| 4                      | <u>39</u> |
| <u>5</u>               | 40        |
| 6                      | <u>41</u> |
| 7                      | 42        |
| 8                      | 43        |
| <u>9</u>               | 44        |
| 10                     | <u>45</u> |
| <u>11</u>              | 46        |
| 12                     | <u>47</u> |
| <u>13</u>              | 48        |
| 14                     | 49        |
| 15<br>16               | <u>50</u> |
| <u>16</u>              | <u>51</u> |
| <u>17</u><br><u>18</u> | <u>52</u> |
| 18                     | <u>53</u> |
| <u>19</u>              | <u>54</u> |
| <u>20</u><br><u>21</u> | <u>55</u> |
| <u>21</u>              | <u>56</u> |
| <u>22</u><br><u>23</u> | <u>57</u> |
| <u>23</u>              | <u>58</u> |
| <u>24</u>              | <u>59</u> |
| <u>25</u>              | <u>60</u> |
| <u>26</u>              | <u>61</u> |
| 26<br>27<br>28         | <u>62</u> |
| 28                     | <u>63</u> |
| <u>29</u>              | <u>64</u> |
| <u>30</u>              | <u>65</u> |
| <u>31</u>              | <u>66</u> |
| 32                     | <u>67</u> |
| 33                     | <u>68</u> |
| 33<br>34<br>35         | <u>69</u> |
| <u>35</u>              |           |

## Hill Country Marketplace NOT a fillable form - informational purposes only

| M1.  |  |
|------|--|
| M2.  |  |
| М3.  |  |
| M4.  |  |
| M5.  |  |
| M6.  |  |
| M7.  |  |
| M8.  |  |
| M9.  |  |
| M10. |  |
| M11. |  |
| M12. |  |
| M13. |  |
| M14. |  |
| M15. |  |
| M16. |  |
| M17. |  |
| M18. |  |
| M19. |  |
| M20. |  |
|      |  |