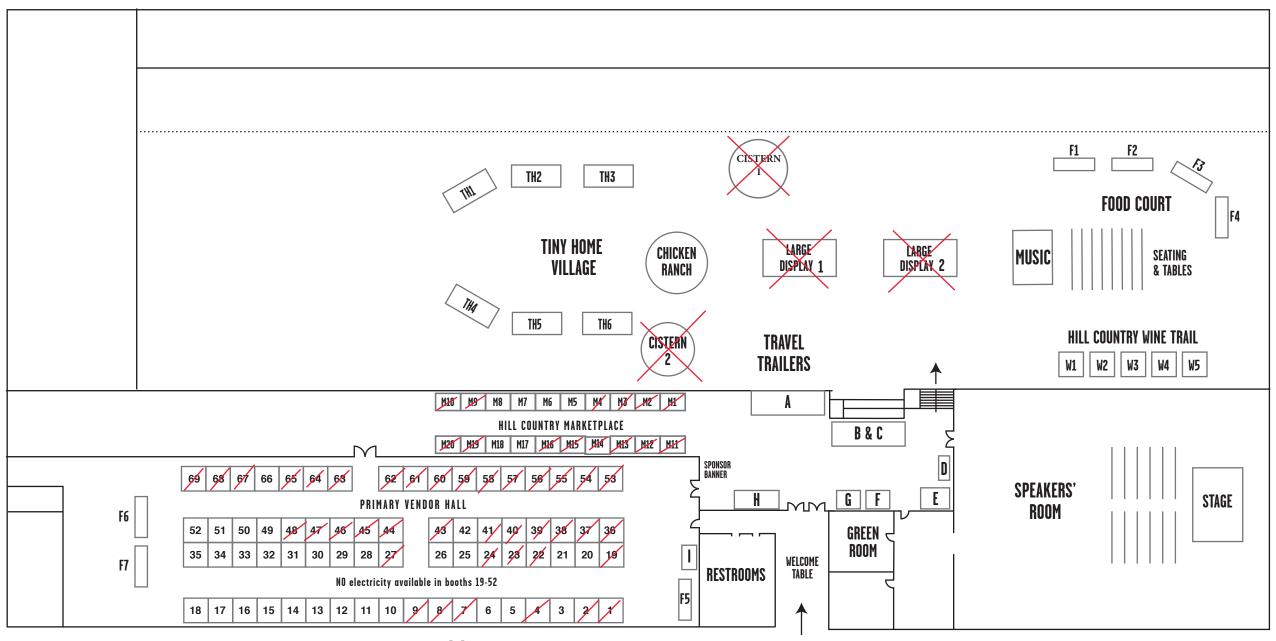

Meet Your Neighbor
Scroll to Page 2-3 for Vendor/Marketplace Assignments
before listing your top 3 booth choices!

MAIN ENTRANCE

## <u>Vendor Hall Assignments</u> NOT a fillable form - informational purposes only

| <u>1</u>               | <u>36</u> |
|------------------------|-----------|
| 2                      | <u>37</u> |
| 3                      | 38        |
| 4                      | <u>39</u> |
| <u>5</u>               | 40        |
| 6                      | <u>41</u> |
| 7                      | 42        |
| 8                      | 43        |
| <u>9</u>               | 44        |
| 10                     | <u>45</u> |
| <u>11</u>              | 46        |
| 12                     | <u>47</u> |
| <u>13</u>              | 48        |
| 14                     | 49        |
| 15<br>16               | <u>50</u> |
| <u>16</u>              | <u>51</u> |
| <u>17</u><br><u>18</u> | <u>52</u> |
| 18                     | <u>53</u> |
| <u>19</u>              | <u>54</u> |
| <u>20</u><br><u>21</u> | <u>55</u> |
| <u>21</u>              | <u>56</u> |
| <u>22</u><br><u>23</u> | <u>57</u> |
| <u>23</u>              | <u>58</u> |
| <u>24</u>              | <u>59</u> |
| <u>25</u>              | <u>60</u> |
| <u>26</u>              | <u>61</u> |
| 26<br>27<br>28         | <u>62</u> |
| 28                     | <u>63</u> |
| <u>29</u>              | <u>64</u> |
| <u>30</u>              | <u>65</u> |
| <u>31</u>              | <u>66</u> |
| 32                     | <u>67</u> |
| 33                     | <u>68</u> |
| 33<br>34<br>35         | <u>69</u> |
| <u>35</u>              |           |

## Hill Country Marketplace NOT a fillable form - informational purposes only

| M1.  |  |
|------|--|
| M2.  |  |
| М3.  |  |
| M4.  |  |
| M5.  |  |
| M6.  |  |
| M7.  |  |
| M8.  |  |
| M9.  |  |
| M10. |  |
| M11. |  |
| M12. |  |
| M13. |  |
| M14. |  |
| M15. |  |
| M16. |  |
| M17. |  |
| M18. |  |
| M19. |  |
| M20. |  |
|      |  |