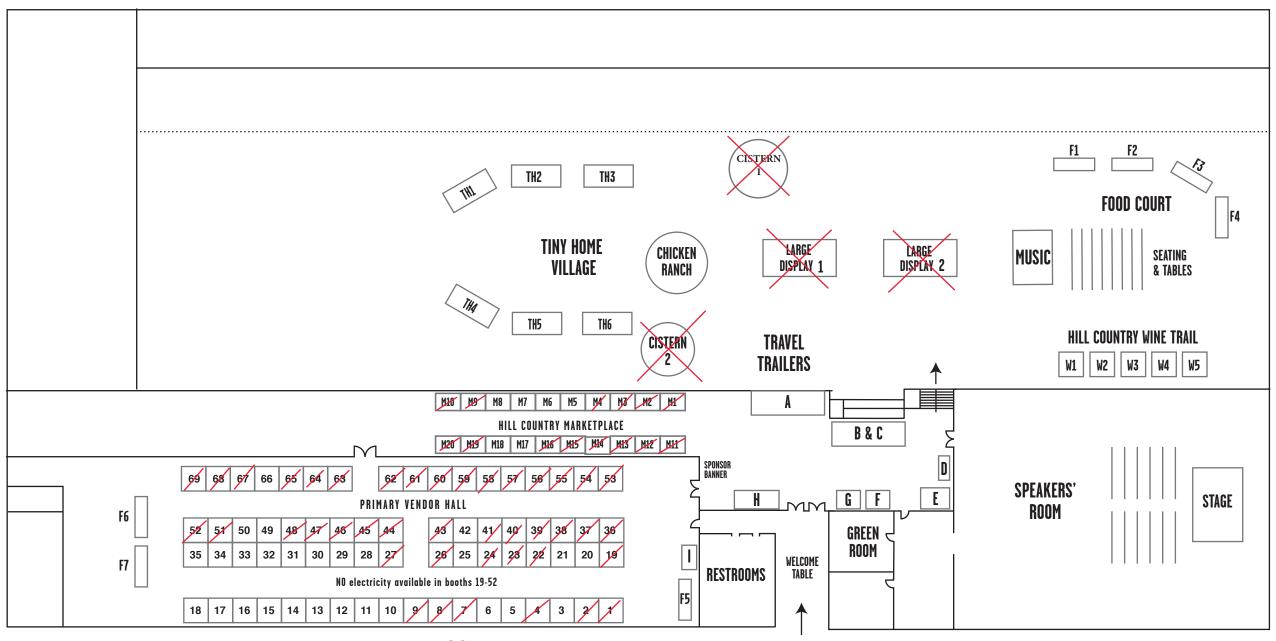

Meet Your Neighbor
Scroll to Page 2-3 for Vendor/Marketplace Assignments
before listing your top 3 booth choices!

MAIN ENTRANCE

## <u>Vendor Hall Assignments</u> NOT a fillable form - informational purposes only

| <u>1</u>               | <u>36</u> |
|------------------------|-----------|
| 2                      | <u>37</u> |
| 3                      | 38        |
| 4                      | <u>39</u> |
| <u>5</u>               | 40        |
| 6                      | <u>41</u> |
| 7                      | 42        |
| 8                      | 43        |
| <u>9</u>               | 44        |
| 10                     | <u>45</u> |
| <u>11</u>              | 46        |
| 12                     | <u>47</u> |
| <u>13</u>              | 48        |
| 14                     | 49        |
| 15<br>16               | <u>50</u> |
| <u>16</u>              | <u>51</u> |
| <u>17</u><br><u>18</u> | <u>52</u> |
| 18                     | <u>53</u> |
| <u>19</u>              | <u>54</u> |
| <u>20</u><br><u>21</u> | <u>55</u> |
| <u>21</u>              | <u>56</u> |
| <u>22</u><br><u>23</u> | <u>57</u> |
| <u>23</u>              | <u>58</u> |
| <u>24</u>              | <u>59</u> |
| <u>25</u>              | <u>60</u> |
| <u>26</u>              | <u>61</u> |
| 26<br>27<br>28         | <u>62</u> |
| 28                     | <u>63</u> |
| <u>29</u>              | <u>64</u> |
| <u>30</u>              | <u>65</u> |
| <u>31</u>              | <u>66</u> |
| 32                     | <u>67</u> |
| 33                     | <u>68</u> |
| 33<br>34<br>35         | <u>69</u> |
| <u>35</u>              |           |

## Hill Country Marketplace NOT a fillable form - informational purposes only

| M1.  |  |
|------|--|
| M2.  |  |
| М3.  |  |
| M4.  |  |
| M5.  |  |
| M6.  |  |
| M7.  |  |
| M8.  |  |
| M9.  |  |
| M10. |  |
| M11. |  |
| M12. |  |
| M13. |  |
| M14. |  |
| M15. |  |
| M16. |  |
| M17. |  |
| M18. |  |
| M19. |  |
| M20. |  |
|      |  |