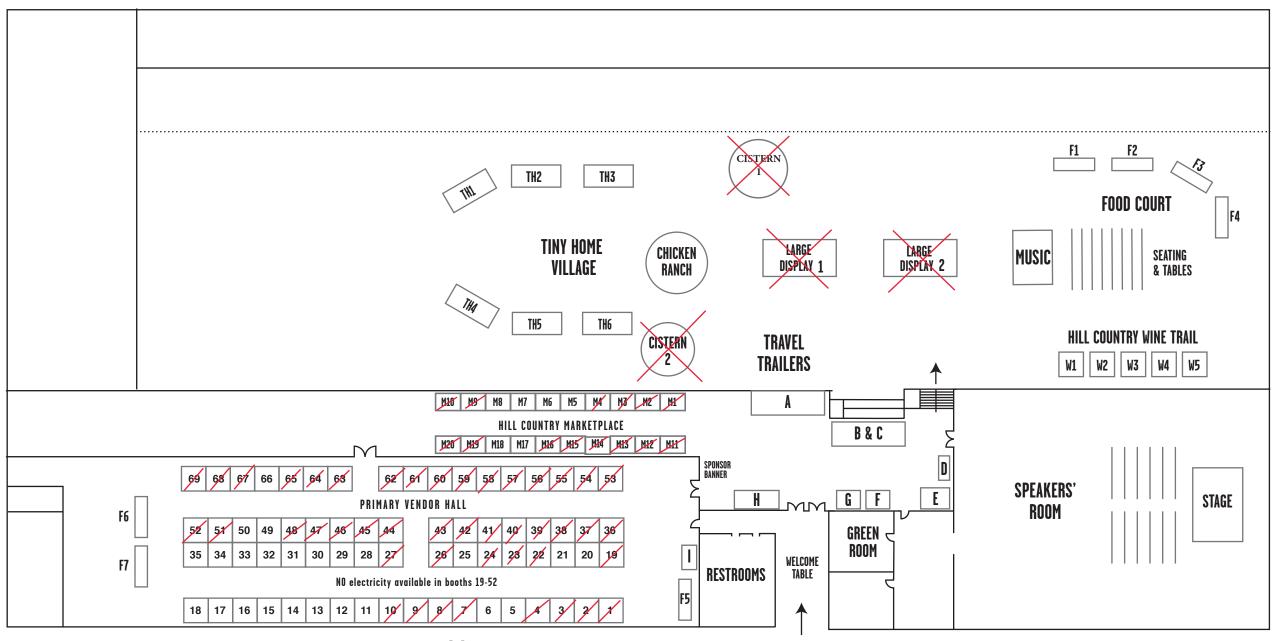

Meet Your Neighbor
Scroll to Page 2-3 for Vendor/Marketplace Assignments
before listing your top 3 booth choices!

MAIN ENTRANCE

## <u>Vendor Hall Assignments</u> NOT a fillable form - informational purposes only

| <u>1</u>               | <u>36</u> |
|------------------------|-----------|
| 2                      | <u>37</u> |
| 3                      | 38        |
| 4                      | <u>39</u> |
| <u>5</u>               | 40        |
| 6                      | <u>41</u> |
| 7                      | 42        |
| 8                      | 43        |
| <u>9</u>               | 44        |
| 10                     | <u>45</u> |
| <u>11</u>              | 46        |
| 12                     | <u>47</u> |
| <u>13</u>              | 48        |
| 14                     | 49        |
| 15<br>16               | <u>50</u> |
| <u>16</u>              | <u>51</u> |
| <u>17</u><br><u>18</u> | <u>52</u> |
| 18                     | <u>53</u> |
| <u>19</u>              | <u>54</u> |
| <u>20</u><br><u>21</u> | <u>55</u> |
| <u>21</u>              | <u>56</u> |
| <u>22</u><br><u>23</u> | <u>57</u> |
| <u>23</u>              | <u>58</u> |
| <u>24</u>              | <u>59</u> |
| <u>25</u>              | <u>60</u> |
| <u>26</u>              | <u>61</u> |
| 26<br>27<br>28         | <u>62</u> |
| 28                     | <u>63</u> |
| <u>29</u>              | <u>64</u> |
| <u>30</u>              | <u>65</u> |
| <u>31</u>              | <u>66</u> |
| 32                     | <u>67</u> |
| 33                     | <u>68</u> |
| 33<br>34<br>35         | <u>69</u> |
| <u>35</u>              |           |

## Hill Country Marketplace NOT a fillable form - informational purposes only

| M1.  |  |
|------|--|
| M2.  |  |
| М3.  |  |
| M4.  |  |
| M5.  |  |
| M6.  |  |
| M7.  |  |
| M8.  |  |
| M9.  |  |
| M10. |  |
| M11. |  |
| M12. |  |
| M13. |  |
| M14. |  |
| M15. |  |
| M16. |  |
| M17. |  |
| M18. |  |
| M19. |  |
| M20. |  |
|      |  |