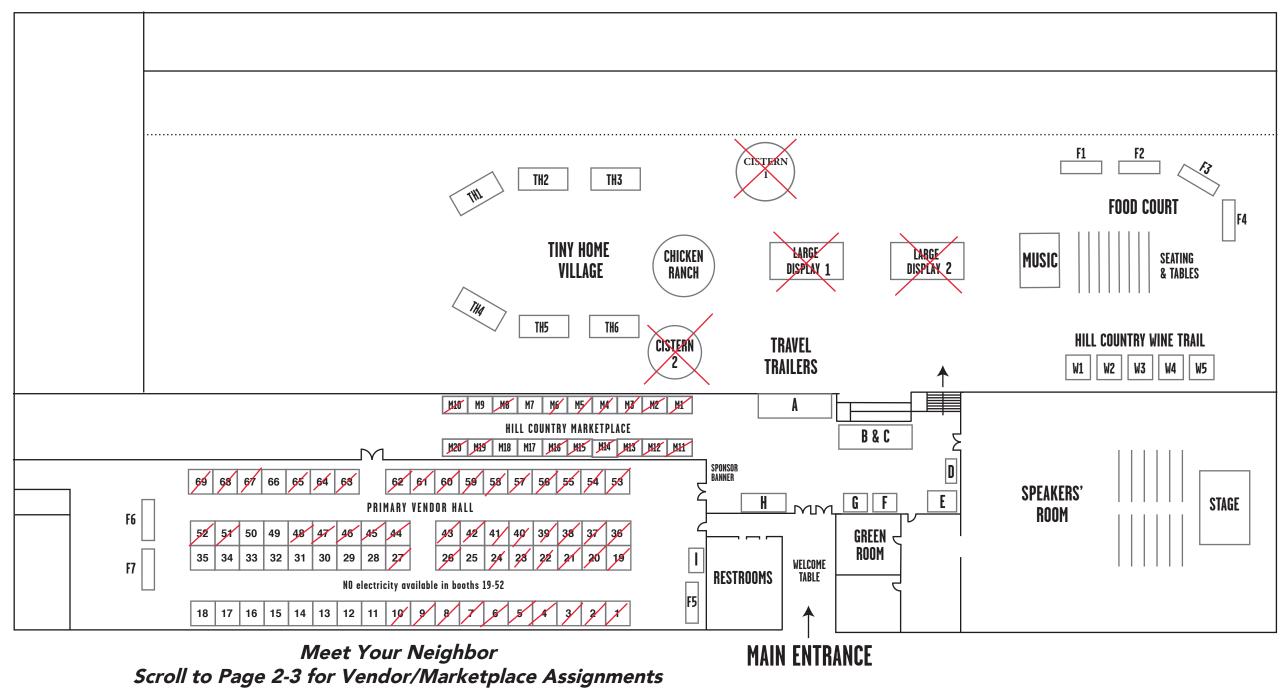

before listing your top 3 booth choices!

| 1                      | <u>36</u> |
|------------------------|-----------|
| 2                      | <u>37</u> |
| <u>3</u>               | <u>38</u> |
| <u>4</u>               | <u>39</u> |
| 5                      | <u>40</u> |
| <u>6</u>               | <u>41</u> |
| <u>7</u>               | 42        |
| 8                      | <u>43</u> |
| <u>9</u>               | 44        |
| 10                     | <u>45</u> |
| 11                     | <u>46</u> |
| 12                     | <u>47</u> |
| <u>13</u><br><u>14</u> | <u>48</u> |
| 14                     | <u>49</u> |
| <u>15</u>              | 50        |
| <u>16</u>              | <u>51</u> |
| 17                     | 52        |
| 18                     | 53        |
| <u>19</u>