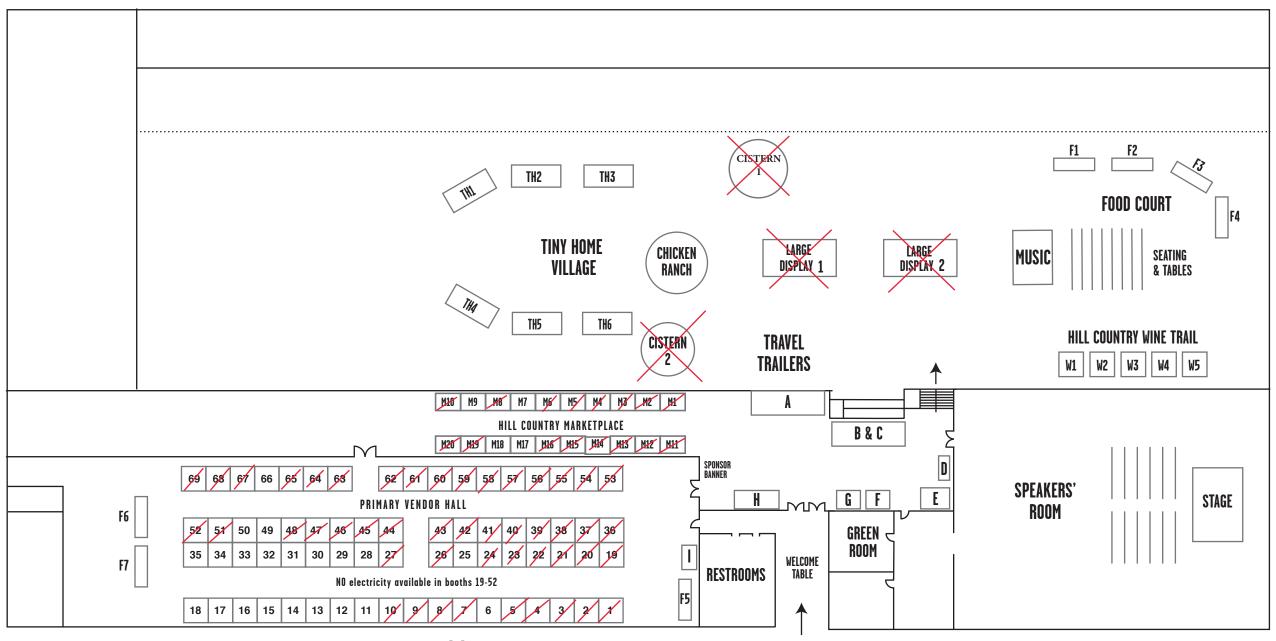

Meet Your Neighbor
Scroll to Page 2-3 for Vendor/Marketplace Assignments
before listing your top 3 booth choices!

MAIN ENTRANCE

## <u>Vendor Hall Assignments</u> NOT a fillable form - informational purposes only

| <u>1</u>               | <u>36</u> |
|------------------------|-----------|
| 2                      | <u>37</u> |
| 3                      | 38        |
| 4                      | <u>39</u> |
| <u>5</u>               | 40        |
| 6                      | <u>41</u> |
| 7                      | 42        |
| 8                      | 43        |
| <u>9</u>               | 44        |
| 10                     | <u>45</u> |
| <u>11</u>              | 46        |
| 12                     | <u>47</u> |
| <u>13</u>              | 48        |
| 14                     | 49        |
| 15<br>16               | <u>50</u> |
| <u>16</u>              | <u>51</u> |
| <u>17</u><br><u>18</u> | <u>52</u> |
| 18                     | <u>53</u> |
| <u>19</u>              | <u>54</u> |
| <u>20</u><br><u>21</u> | <u>55</u> |
| <u>21</u>              | <u>56</u> |
| <u>22</u><br><u>23</u> | <u>57</u> |
| <u>23</u>              | <u>58</u> |
| <u>24</u>              | <u>59</u> |
| <u>25</u>              | <u>60</u> |
| <u>26</u>              | <u>61</u> |
| 26<br>27<br>28         | <u>62</u> |
| 28                     | <u>63</u> |
| <u>29</u>              | <u>64</u> |
| <u>30</u>              | <u>65</u> |
| <u>31</u>              | <u>66</u> |
| 32                     | <u>67</u> |
| 33                     | <u>68</u> |
| 33<br>34<br>35         | <u>69</u> |
| <u>35</u>              |           |

## Hill Country Marketplace NOT a fillable form - informational purposes only

| M1.  |  |
|------|--|
| M2.  |  |
| М3.  |  |
| M4.  |  |
| M5.  |  |
| M6.  |  |
| M7.  |  |
| M8.  |  |
| M9.  |  |
| M10. |  |
| M11. |  |
| M12. |  |
| M13. |  |
| M14. |  |
| M15. |  |
| M16. |  |
| M17. |  |
| M18. |  |
| M19. |  |
| M20. |  |
|      |  |