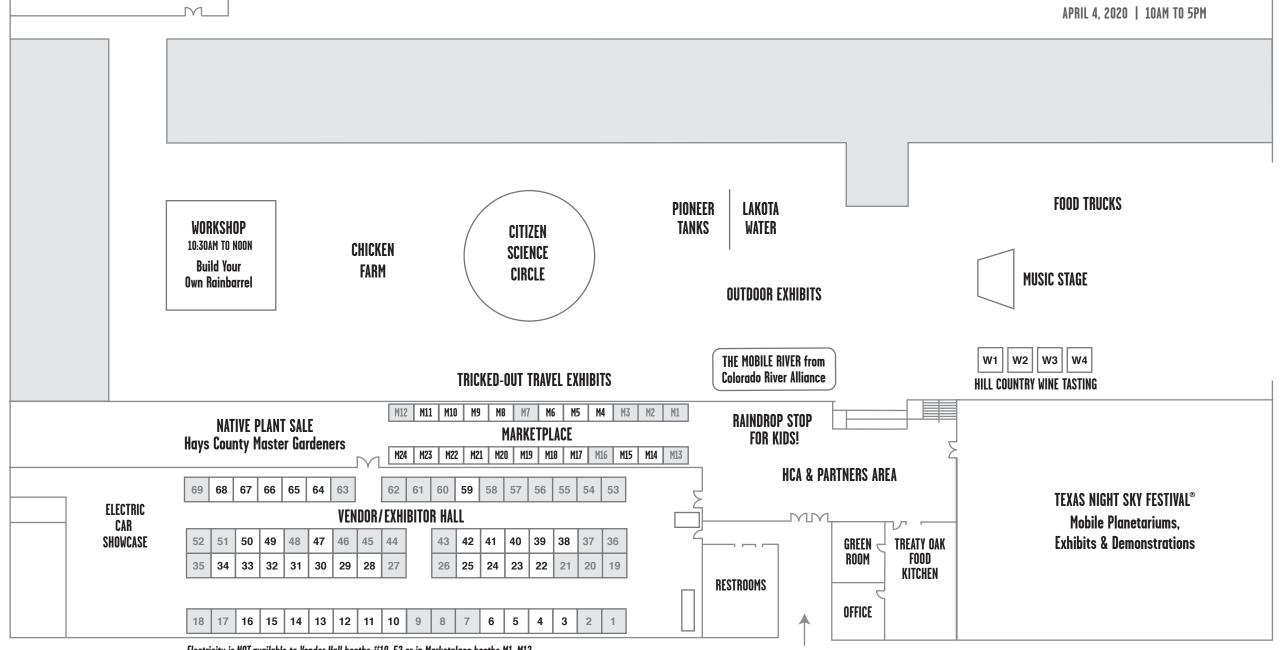

## **NEW MEETING ROOM**

Real Estate Rodeo— a.m. Beekeeping Workshop — p.m.

Electricity is NOT available to Vendor Hall booths #19-52 or in Marketplace booths M1-M12. Shaded booths are reserved and no longer available.

MAIN ENTRANCE

## VENDOR / EXHIBITOR HALL: This is NOT a fillable form. This document is updated weekly and intended for vendor information only.

| Rain Harvesting Supplies                           | 36. Built Green Custom Homes                              |
|----------------------------------------------------|-----------------------------------------------------------|
| Rain Harvesting Supplies                           | 37. Hill Country Conservancy                              |
| 3.                                                 | 38.                                                       |
| 4.                                                 | 39.                                                       |
| 5.                                                 | 40.                                                       |
| 6.                                                 | 41.                                                       |
| 7. Texas Water Development Board                   | 42.                                                       |
| 8. Texas Metal Tanks                               | 43. Save Barton Creek Association                         |
| 9. Texas Metal Tanks                               | 44. Gang Plank Chairs and Furniture                       |
| 10.                                                | 45. Environmental Survey Consulting                       |
| 11.                                                | 46. Longhorn Solar                                        |
| 12.                                                | 47.                                                       |
| 13.                                                | 48. Southwest Travis County GCD                           |
| 14.                                                | 49.                                                       |
| 15.                                                | 50.                                                       |
| 16.                                                | 51. CAM Solar                                             |
| 17. Juice Plus Tower Garden                        | 52. CAM Solar                                             |
| 18. Pedernales Electric Cooperative                | 53. Water Storage Tanks Inc.                              |
| 19. Harvest Rain                                   | 54. Water Storage Tanks Inc.                              |
| 20. Hays Trinity Groundwater Conservation District | 55. Austin Wildland Conservation                          |
| 21. Tanks Alot                                     | 56. Beldon                                                |
| 22.                                                | 57. Innovative Water Solutions LLC                        |
| 23.                                                | 58. Guttermaxx, LP                                        |
| 24.                                                | 59.                                                       |
| 25.                                                | 60. Greater Texas Solar                                   |
| 26. RAINES WaterHarvest                            | 61. LeafFilter North of Texas LLC                         |
| 27. Save Our Springs Alliance                      | 62. Harvested Rain Solutions                              |
| 28.                                                | 63. Metal Rain Tanks LLC                                  |
| 29.                                                | 64.                                                       |
| 30.                                                | 65.                                                       |
| 31.                                                | 66.                                                       |
| 32.                                                | 67.                                                       |
| 33.                                                | 68.                                                       |
| 34.                                                | 69. Bandera County River Authority & Groundwater District |
| 35. Renewal by Anderson                            | 70. Electric Car Show                                     |

## HILL COUNTRY MARKETPLACE: This is NOT a fillable form. This document is updated weekly and intended for vendor information only.

| M1.  | Atlas Organic Coffee / Studio Massaro                                    |
|------|--------------------------------------------------------------------------|
| M2.  | Fredericksburg Soap Company (handmade soaps from the Texas Hill Country) |
| M3.  | Two Hives Honey                                                          |
| M4.  |                                                                          |
| M5.  |                                                                          |
| M6.  |                                                                          |
| M7.  | Nomadic Home Co (soy candles, soaps, conscious home goods)               |
| M8.  |                                                                          |
| M9.  |                                                                          |
| M10. |                                                                          |
| M11. |                                                                          |
| M12. | The Herb Cottage                                                         |
| M13. | Bookstore: Meadows Center for Water and the Environment                  |
| M14. |                                                                          |
| M15. |                                                                          |
| M16. | Steinhagen Metalsmiths (one-of-a-kind jewelry)                           |
| M17. |                                                                          |
| M18. |                                                                          |
| M19. |                                                                          |
| M20. |                                                                          |
| M21. |                                                                          |
| M22. |                                                                          |
| M23. |                                                                          |
| M24. |                                                                          |
|      |                                                                          |

## ARENA VENDORS: This is NOT a fillable form. This document is updated weekly and intended for vendor information only.

| Pioneer Tanks                             |
|-------------------------------------------|
| Lakota Water                              |
| Texas Bulk Water / Certified Water Hauler |
| Princess Craft Trailers                   |
|                                           |
|                                           |
|                                           |
|                                           |