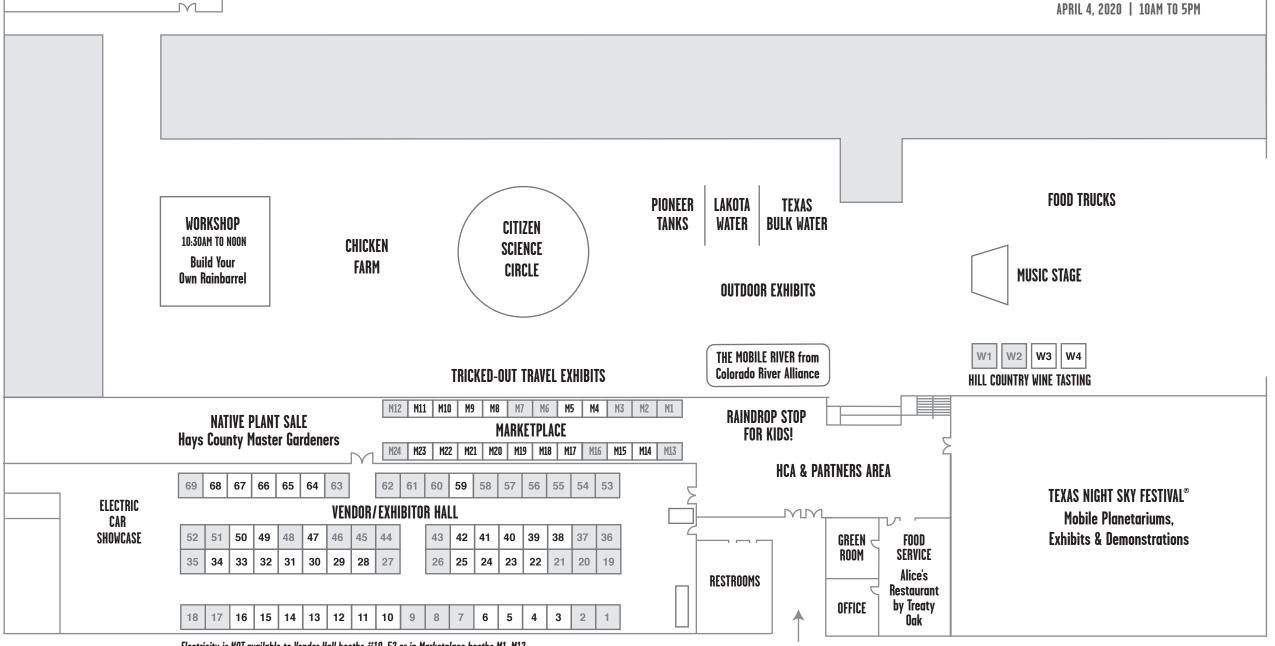

#### **NEW MEETING ROOM**

Real Estate Rodeo— a.m. Beekeeping Workshop — p.m.

Electricity is NOT available to Vendor Hall booths #19-52 or in Marketplace booths M1-M12. Shaded booths are reserved and no longer available.

# VENDOR / EXHIBITOR HALL: This is NOT a fillable form. This document is updated weekly and intended for vendor information only.

| Rain Harvesting Supplies                           | 36. Built Green Custom Homes                              |
|----------------------------------------------------|-----------------------------------------------------------|
| Rain Harvesting Supplies                           | 37. Hill Country Conservancy                              |
| 3.                                                 | 38.                                                       |
| 4.                                                 | 39.                                                       |
| 5.                                                 | 40.                                                       |
| 6.                                                 | 41.                                                       |
| 7. Texas Water Development Board                   | 42.                                                       |
| 8. Texas Metal Tanks                               | 43. Save Barton Creek Association                         |
| 9. Texas Metal Tanks                               | 44. Gang Plank Chairs and Furniture                       |
| 10.                                                | 45. Environmental Survey Consulting                       |
| 11.                                                | 46. Longhorn Solar                                        |
| 12.                                                | 47.                                                       |
| 13.                                                | 48. Southwest Travis County GCD                           |
| 14.                                                | 49.                                                       |
| 15.                                                | 50.                                                       |
| 16.                                                | 51. CAM Solar                                             |
| 17. Juice Plus Tower Garden                        | 52. CAM Solar                                             |
| 18. Pedernales Electric Cooperative                | 53. Water Storage Tanks Inc.                              |
| 19. Harvest Rain                                   | 54. Water Storage Tanks Inc.                              |
| 20. Hays Trinity Groundwater Conservation District | 55. Austin Wildland Conservation                          |
| 21. Tanks Alot                                     | 56. Beldon                                                |
| 22.                                                | 57. Innovative Water Solutions LLC                        |
| 23.                                                | 58. Guttermaxx, LP                                        |
| 24.                                                | 59.                                                       |
| 25.                                                | 60. Greater Texas Solar                                   |
| 26. RAINES WaterHarvest                            | 61. LeafFilter North of Texas LLC                         |
| 27. Save Our Springs Alliance                      | 62. Harvested Rain Solutions                              |
| 28.                                                | 63. Metal Rain Tanks LLC                                  |
| 29.                                                | 64.                                                       |
| 30.                                                | 65.                                                       |
| 31.                                                | 66.                                                       |
| 32.                                                | 67.                                                       |
| 33.                                                | 68.                                                       |
| 34.                                                | 69. Bandera County River Authority & Groundwater District |
| 35. Renewal by Anderson                            | 70. Electric Car Show                                     |

#### HILL COUNTRY MARKETPLACE: This is NOT a fillable form. This document is updated weekly and intended for vendor information only.

| M1.  | Atlas Organic Coffee / Studio Massaro                                    |
|------|--------------------------------------------------------------------------|
| M2.  | Fredericksburg Soap Company (handmade soaps from the Texas Hill Country) |
| M3.  | Two Hives Honey                                                          |
| M4.  |                                                                          |
| M5.  |                                                                          |
| M6.  | Harmony Clay Studio (handmade ceramic water jugs & dishes)               |
| M7.  | Nomadic Home Co (soy candles, soaps, conscious home goods)               |
| M8.  |                                                                          |
| M9.  |                                                                          |
| M10. |                                                                          |
| M11. |                                                                          |
| M12. | The Herb Cottage                                                         |
| M13. | Bookstore: Meadows Center for Water and the Environment                  |
| M14. |                                                                          |
| M15. |                                                                          |
| M16. | Steinhagen Metalsmiths (one-of-a-kind jewelry)                           |
| M17. |                                                                          |
| M18. |                                                                          |
| M19. |                                                                          |
| M20. |                                                                          |
| M21. |                                                                          |
| M22. |                                                                          |
| M23. |                                                                          |
| M24. | Millers' Muddles (recycled metal sculpture)                              |
|      |                                                                          |

### ARENA VENDORS: This is NOT a fillable form. This document is updated weekly and intended for vendor information only.

| Pioneer Tanks                             |
|-------------------------------------------|
| Lakota Water                              |
| Texas Bulk Water / Certified Water Hauler |
| Princess Craft Trailers                   |
|                                           |
|                                           |
|                                           |
|                                           |

# WINE VENDORS: This is NOT a fillable form. This document is updated weekly and intended for vendor information only.

| W1 | 290 Vinery      |
|----|-----------------|
| W2 | Treaty Oak Wine |
| W3 |                 |
| W4 |                 |