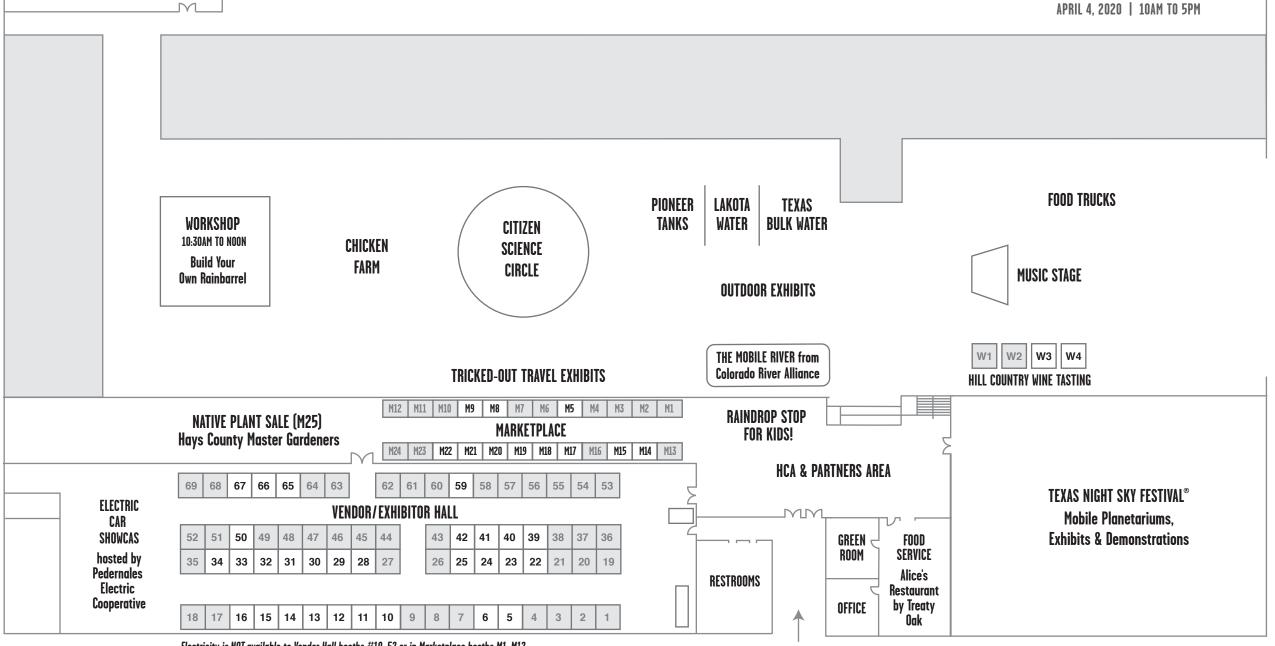

#### **NEW MEETING ROOM**

Real Estate Rodeo— a.m. Beekeeping Workshop — p.m.

Electricity is NOT available to Vendor Hall booths #19-52 or in Marketplace booths M1-M12. Shaded booths are reserved and no longer available.

# VENDOR / EXHIBITOR HALL: This is NOT a fillable form. This document is updated weekly and intended for vendor information only.

| Rain Harvesting Supplies                           | 36. Built Green Custom Homes                              |  |  |
|----------------------------------------------------|-----------------------------------------------------------|--|--|
| Rain Harvesting Supplies                           | 37. Hill Country Conservancy                              |  |  |
| Tree Guys Expert Tree Care                         | 38. Freedom Solar                                         |  |  |
| Tree Guys Expert Tree Care                         | 39.                                                       |  |  |
| 5.                                                 | 40.                                                       |  |  |
| 6.                                                 | 41.                                                       |  |  |
| 7. Texas Water Development Board                   | 42.                                                       |  |  |
| 8. Texas Metal Tanks                               | 43. Save Barton Creek Association                         |  |  |
| 9. Texas Metal Tanks                               | 44. Gang Plank Chairs and Furniture                       |  |  |
| 10.                                                | 45. Environmental Survey Consulting                       |  |  |
| 11.                                                | 46. Longhorn Solar                                        |  |  |
| 12.                                                | 47. Barton Springs Edwards Aquifer Conservation District  |  |  |
| 13.                                                | 48. Southwest Travis County GCD                           |  |  |
| 14.                                                | 49. Barton Springs Edwards Aquifer Conservation District  |  |  |
| 15.                                                | 50.                                                       |  |  |
| 16.                                                | 51. CAM Solar                                             |  |  |
| 17. Juice Plus Tower Garden                        | 52. CAM Solar                                             |  |  |
| 18. Pedernales Electric Cooperative                | 53. Water Storage Tanks Inc.                              |  |  |
| 19. Harvest Rain                                   | 54. Water Storage Tanks Inc.                              |  |  |
| 20. Hays Trinity Groundwater Conservation District | 55. Austin Wildland Conservation                          |  |  |
| 21. Tanks Alot                                     | 56. Beldon                                                |  |  |
| 22.                                                | 57. Innovative Water Solutions LLC                        |  |  |
| 23.                                                | 58. Guttermaxx, LP                                        |  |  |
| 24.                                                | 59.                                                       |  |  |
| 25.                                                | 60. Greater Texas Solar                                   |  |  |
| 26. RAINES WaterHarvest                            | 61. LeafFilter North of Texas LLC                         |  |  |
| 27. Save Our Springs Alliance                      | 62. Harvested Rain Solutions                              |  |  |
| 28.                                                | 63. Metal Rain Tanks LLC                                  |  |  |
| 29.                                                | 64. Hays Trinity Groundwater Conservation District        |  |  |
| 30.                                                | 65.                                                       |  |  |
| 31.                                                | 66.                                                       |  |  |
| 32.                                                | 67.                                                       |  |  |
| 33.                                                | 68. Suncoat of Texas LLC                                  |  |  |
| 34.                                                | 69. Bandera County River Authority & Groundwater District |  |  |
| 35. Renewal by Anderson                            | 70. Electric Car Show                                     |  |  |

#### HILL COUNTRY MARKETPLACE: This is NOT a fillable form. This document is updated weekly and intended for vendor information only.

| M1.  | Atlas Organic Coffee / Studio Massaro                                                                                    |
|------|--------------------------------------------------------------------------------------------------------------------------|
| M2.  | Fredericksburg Soap Company (handmade soaps from the Texas Hill Country)                                                 |
| M3.  | Two Hives Honey                                                                                                          |
| M4.  | ·                                                                                                                        |
| M5.  |                                                                                                                          |
| M6.  | Harmony Clay Studio (handmade ceramic water jugs & dishes)                                                               |
| M7.  | Nomadic Home Co (soy candles, soaps, conscious home goods)                                                               |
| M8.  |                                                                                                                          |
| M9.  |                                                                                                                          |
| M10. | Best Buds CBD (handcrafted CBD products, all organic, natural ingredients)                                               |
| M11. | Vicki's Kitchen (Low sugar jams, jellies and canned goods)                                                               |
| M12. | The Herb Cottage (herbs, flowers and succulents)                                                                         |
| M13. | Bookstore: Meadows Center for Water and the Environment                                                                  |
| M14. | Ecosystems Regeneration Artisans (Eco-Landscaping)                                                                       |
| M15. |                                                                                                                          |
| M16. | Steinhagen Metalsmiths (one-of-a-kind jewelry)                                                                           |
| M17. | SuLu Designs (handmade or refurbished: Denim shorts and skirts, macrame plant hangers and re-usable shopping bags, etc.) |
| M18. |                                                                                                                          |
| M19. |                                                                                                                          |
| M20. |                                                                                                                          |
| M21. |                                                                                                                          |
| M22. |                                                                                                                          |
| M23. | Barton Springs Mill                                                                                                      |
| M24. | Millers' Muddles (recycled metal sculpture)                                                                              |
| M25. | Hays County Master Gardeners (native plant sale and education area)                                                      |

### ARENA VENDORS: This is NOT a fillable form. This document is updated weekly and intended for vendor information only.

| Pioneer Tanks                             |  |
|-------------------------------------------|--|
| Lakota Water                              |  |
| Texas Bulk Water / Certified Water Hauler |  |
| Princess Craft Trailers                   |  |
|                                           |  |
|                                           |  |
|                                           |  |
|                                           |  |

## WINE VENDORS: This is NOT a fillable form. This document is updated weekly and intended for vendor information only.

| W1 290 Vinery      | - | _ |
|--------------------|---|---|
| W2 Treaty Oak Wine |   |   |
| W3                 |   |   |
| W4                 |   |   |