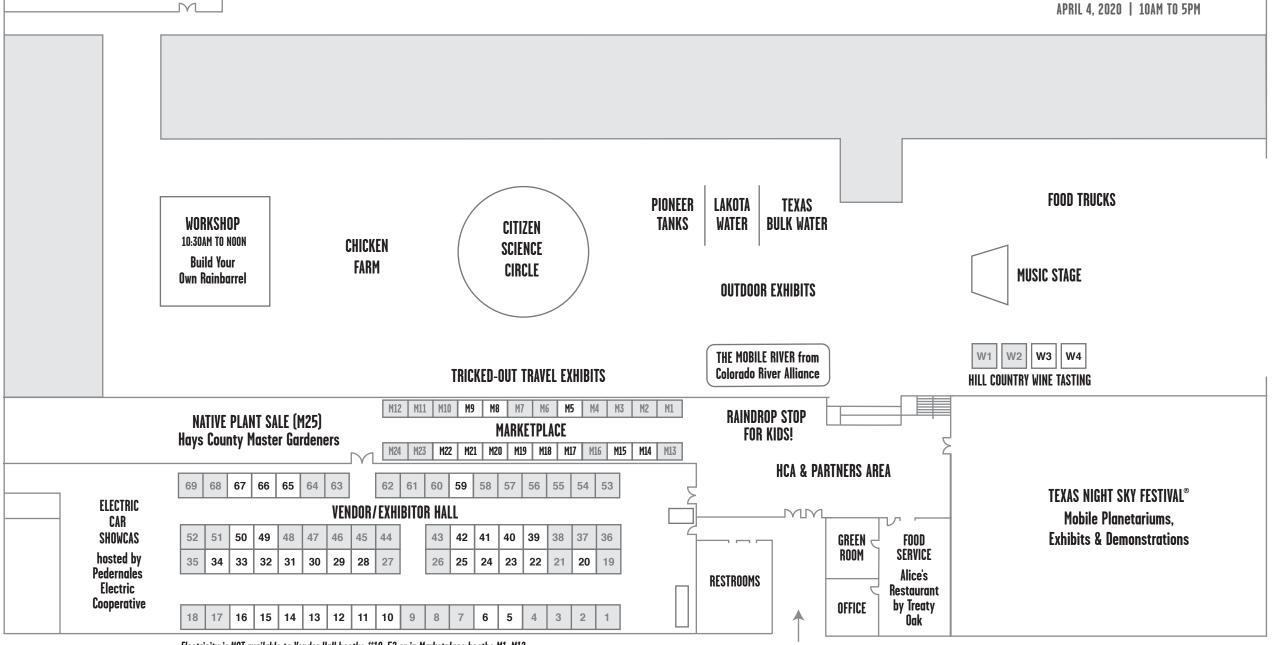

#### **NEW MEETING ROOM**

Real Estate Rodeo— a.m. Beekeeping Workshop — p.m.

Electricity is NOT available to Vendor Hall booths #19-52 or in Marketplace booths M1-M12. Shaded booths are reserved and no longer available.

MAIN ENTRANCE

# VENDOR / EXHIBITOR HALL: This is NOT a fillable form. This document is updated weekly and intended for vendor information only.

| Rain Harvesting Supplies            | 36. Built Green Custom Homes                              |  |  |
|-------------------------------------|-----------------------------------------------------------|--|--|
| Rainwater Equipment LLC             | 37. Hill Country Conservancy                              |  |  |
| Tree Guys Expert Tree Care          | 38. Freedom Solar                                         |  |  |
| Tree Guys Expert Tree Care          | 39.                                                       |  |  |
| 5.                                  | 40.                                                       |  |  |
| 6.                                  | 41.                                                       |  |  |
| 7. Texas Water Development Board    | 42.                                                       |  |  |
| 8. Texas Metal Tanks                | 43. Save Barton Creek Association                         |  |  |
| 9. Texas Metal Tanks                | 44. Gang Plank Chairs and Furniture                       |  |  |
| 10.                                 | 45. Environmental Survey Consulting                       |  |  |
| 11.                                 | 46. Longhorn Solar                                        |  |  |
| 12.                                 | 47. Barton Springs Edwards Aquifer Conservation District  |  |  |
| 13.                                 | 48. Southwest Travis County GCD                           |  |  |
| 14.                                 | 49.                                                       |  |  |
| 15.                                 | 50.                                                       |  |  |
| 16.                                 | 51. CAM Solar                                             |  |  |
| 17. Juice Plus Tower Garden         | 52. CAM Solar                                             |  |  |
| 18. Pedernales Electric Cooperative | 53. Water Storage Tanks Inc.                              |  |  |
| 19. Harvest Rain                    | 54. Water Storage Tanks Inc.                              |  |  |
| 20.                                 | 55. Austin Wildland Conservation                          |  |  |
| 21. Tanks Alot                      | 56. Beldon                                                |  |  |
| 22.                                 | 57. Innovative Water Solutions LLC                        |  |  |
| 23.                                 | 58. Guttermaxx, LP                                        |  |  |
| 24.                                 | 59.                                                       |  |  |
| 25.                                 | 60. Greater Texas Solar                                   |  |  |
| 26. RAINES WaterHarvest             | 61. LeafFilter North of Texas LLC                         |  |  |
| 27. Save Our Springs Alliance       | 62. Harvested Rain Solutions                              |  |  |
| 28.                                 | 63. Metal Rain Tanks LLC                                  |  |  |
| 29.                                 | 64. Hays Trinity Groundwater Conservation District        |  |  |
| 30.                                 | 65.                                                       |  |  |
| 31.                                 | 66.                                                       |  |  |
| 32.                                 | 67.                                                       |  |  |
| 33.                                 | 68. Suncoat of Texas LLC                                  |  |  |
| 34.                                 | 69. Bandera County River Authority & Groundwater District |  |  |
| 35. Renewal by Anderson             | 70. Electric Car Show                                     |  |  |

### HILL COUNTRY MARKETPLACE: This is NOT a fillable form. This document is updated weekly and intended for vendor information only.

| M1.  | Atlas Organic Coffee / Studio Massaro                                                                                    |
|------|--------------------------------------------------------------------------------------------------------------------------|
| M2.  | Fredericksburg Soap Company (handmade soaps from the Texas Hill Country)                                                 |
| M3.  | Two Hives Honey                                                                                                          |
| M4.  | •                                                                                                                        |
| M5.  |                                                                                                                          |
| M6.  | Harmony Clay Studio (handmade ceramic water jugs & dishes)                                                               |
| M7.  | Nomadic Home Co (soy candles, soaps, conscious home goods)                                                               |
| M8.  |                                                                                                                          |
| M9.  |                                                                                                                          |
| M10. | Best Buds CBD (handcrafted CBD products, all organic, natural ingredients)                                               |
| M11. | Vicki's Kitchen (Low sugar jams, jellies and canned goods)                                                               |
| M12. | The Herb Cottage (herbs, flowers and succulents)                                                                         |
| M13. | Bookstore: Meadows Center for Water and the Environment                                                                  |
| M14. | Ecosystems Regeneration Artisans (Eco-Landscaping)                                                                       |
| M15. |                                                                                                                          |
| M16. | Steinhagen Metalsmiths (one-of-a-kind jewelry)                                                                           |
| M17. | SuLu Designs (handmade or refurbished: Denim shorts and skirts, macrame plant hangers and re-usable shopping bags, etc.) |
| M18. |                                                                                                                          |
| M19. |                                                                                                                          |
| M20. |                                                                                                                          |
| M21. |                                                                                                                          |
| M22. |                                                                                                                          |
| M23. | Barton Springs Mill                                                                                                      |
| M24. | Millers' Muddles (recycled metal sculpture)                                                                              |
| M25. | Hays County Master Gardeners (native plant sale and education area)                                                      |

### ARENA VENDORS: This is NOT a fillable form. This document is updated weekly and intended for vendor information only.

| Pioneer Tanks                             |  |
|-------------------------------------------|--|
| Lakota Water                              |  |
| Texas Bulk Water / Certified Water Hauler |  |
| Princess Craft Trailers                   |  |
|                                           |  |
|                                           |  |
|                                           |  |
|                                           |  |

# WINE VENDORS: This is NOT a fillable form. This document is updated weekly and intended for vendor information only.

| W1 290 Vinery      | <br>- |  |
|--------------------|-------|--|
| W2 Treaty Oak Wine |       |  |
| W3                 |       |  |
| W4                 |       |  |