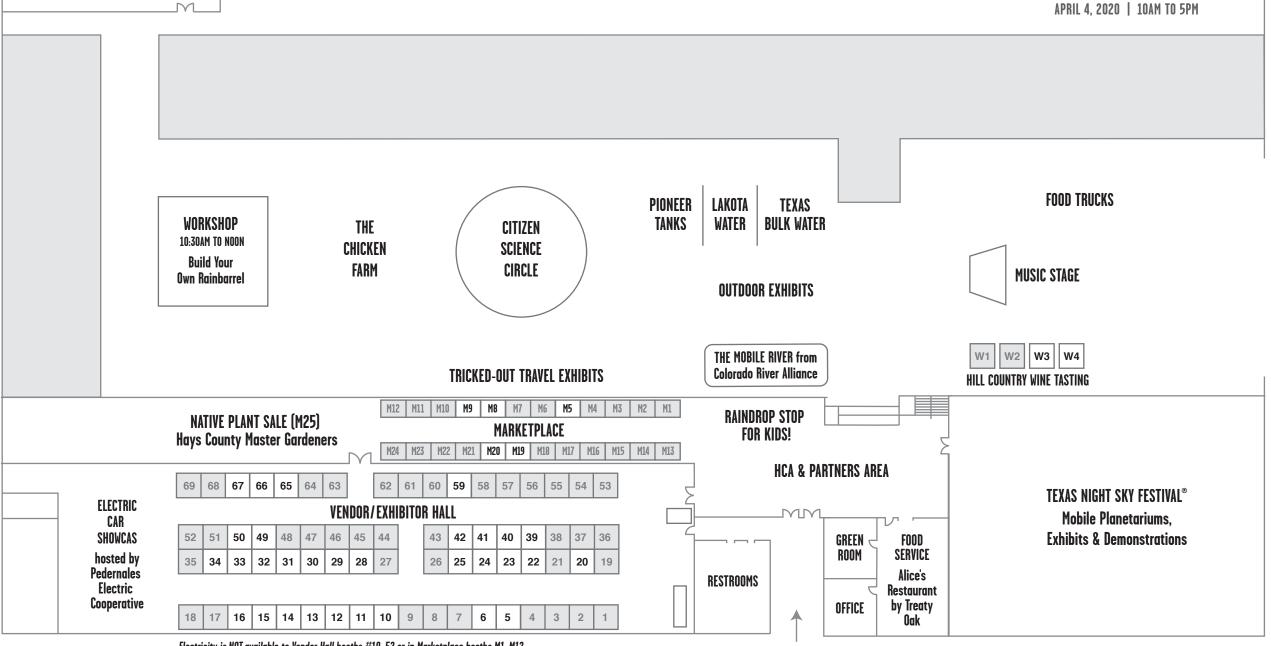

#### **NEW MEETING ROOM**

Real Estate Rodeo— a.m. Beekeeping Workshop — p.m.

Electricity is NOT available to Vendor Hall booths #19-52 or in Marketplace booths M1-M12. Shaded booths are reserved and no longer available.

MAIN ENTRANCE

# VENDOR / EXHIBITOR HALL: This is NOT a fillable form. This document is updated weekly and intended for vendor information only.

| Rain Harvesting Supplies            | 36. Built Green Custom Homes                              |  |  |
|-------------------------------------|-----------------------------------------------------------|--|--|
| Rainwater Equipment LLC             | 37. Hill Country Conservancy                              |  |  |
| Tree Guys Expert Tree Care          | 38. Freedom Solar                                         |  |  |
| Tree Guys Expert Tree Care          | 39.                                                       |  |  |
| 5.                                  | 40.                                                       |  |  |
| 6.                                  | 41.                                                       |  |  |
| 7. Texas Water Development Board    | 42.                                                       |  |  |
| 8. Texas Metal Tanks                | 43. Save Barton Creek Association                         |  |  |
| 9. Texas Metal Tanks                | 44. Gang Plank Chairs and Furniture                       |  |  |
| 10.                                 | 45. Environmental Survey Consulting                       |  |  |
| 11.                                 | 46. Longhorn Solar                                        |  |  |
| 12.                                 | 47. Barton Springs Edwards Aquifer Conservation District  |  |  |
| 13.                                 | 48. Southwest Travis County GCD                           |  |  |
| 14.                                 | 49.                                                       |  |  |
| 15.                                 | 50.                                                       |  |  |
| 16.                                 | 51. CAM Solar                                             |  |  |
| 17. Juice Plus Tower Garden         | 52. CAM Solar                                             |  |  |
| 18. Pedernales Electric Cooperative | 53. Water Storage Tanks Inc.                              |  |  |
| 19. Harvest Rain                    | 54. Water Storage Tanks Inc.                              |  |  |
| 20.                                 | 55. Austin Wildland Conservation                          |  |  |
| 21. Tanks Alot                      | 56. Beldon                                                |  |  |
| 22.                                 | 57. Innovative Water Solutions LLC                        |  |  |
| 23.                                 | 58. Guttermaxx, LP                                        |  |  |
| 24.                                 | 59.                                                       |  |  |
| 25.                                 | 60. Greater Texas Solar                                   |  |  |
| 26. RAINES WaterHarvest             | 61. LeafFilter North of Texas LLC                         |  |  |
| 27. Save Our Springs Alliance       | 62. Harvested Rain Solutions                              |  |  |
| 28.                                 | 63. Metal Rain Tanks LLC                                  |  |  |
| 29.                                 | 64. Hays Trinity Groundwater Conservation District        |  |  |
| 30.                                 | 65.                                                       |  |  |
| 31.                                 | 66.                                                       |  |  |
| 32.                                 | 67.                                                       |  |  |
| 33.                                 | 68. Suncoat of Texas LLC                                  |  |  |
| 34.                                 | 69. Bandera County River Authority & Groundwater District |  |  |
| 35. Renewal by Anderson             | 70. Electric Car Show                                     |  |  |

### HILL COUNTRY MARKETPLACE: This is NOT a fillable form. This document is updated weekly and intended for vendor information only.

| M1.  | Atlas Organic Coffee / Studio Massaro                                                                                    |
|------|--------------------------------------------------------------------------------------------------------------------------|
| M2.  | Fredericksburg Soap Company (handmade soaps from the Texas Hill Country)                                                 |
| M3.  | Two Hives Honey                                                                                                          |
| M4.  | Hanle's Clay Flowers (handmade clay flowers)                                                                             |
| M5.  |                                                                                                                          |
| M6.  | Harmony Clay Studio (handmade ceramic water jugs & dishes)                                                               |
| M7.  | Nomadic Home Co (soy candles, soaps, conscious home goods)                                                               |
| M8.  |                                                                                                                          |
| M9.  |                                                                                                                          |
| M10. | Best Buds CBD (handcrafted CBD products, all organic, natural ingredients)                                               |
| M11. | Vicki's Kitchen (Low sugar jams, jellies and canned goods)                                                               |
| M12. | The Herb Cottage (herbs, flowers and succulents)                                                                         |
| M13. | Bookstore: Meadows Center for Water and the Environment                                                                  |
| M14. | Ecosystems Regeneration Artisans (Eco-Landscaping)                                                                       |
| M15. | River Grove Studio (handmade pottery)                                                                                    |
| M16. | Steinhagen Metalsmiths (one-of-a-kind jewelry)                                                                           |
| M17. | SuLu Designs (handmade or refurbished: Denim shorts and skirts, macrame plant hangers and re-usable shopping bags, etc.) |
| M18. | Adore Body Care (Hand-crafted creams, oils, scrubs, salts, and more)                                                     |
| M19. |                                                                                                                          |
| M20. |                                                                                                                          |
| M21. | Wick's Studio LLC (Natural-based, Hand-crafted home bath & body products)                                                |
| M22. | Wick's Studio LLC                                                                                                        |
| M23. | Barton Springs Mill                                                                                                      |
| M24. | Millers' Muddles (recycled metal sculpture)                                                                              |
| M25. | Hays County Master Gardeners (native plant sale and education area)                                                      |

### ARENA VENDORS: This is NOT a fillable form. This document is updated weekly and intended for vendor information only.

| Pioneer Tanks                             | - | • |  |
|-------------------------------------------|---|---|--|
| Lakota Water                              |   |   |  |
| Texas Bulk Water / Certified Water Hauler |   |   |  |
| Princess Craft Trailers                   |   |   |  |
| The Chicken Farm – Huth Avian             |   |   |  |
|                                           |   |   |  |
|                                           |   |   |  |
|                                           |   |   |  |

# WINE VENDORS: This is NOT a fillable form. This document is updated weekly and intended for vendor information only.

| W1 290 Vinery      | • |  |
|--------------------|---|--|
| W2 Treaty Oak Wine |   |  |
| W3                 |   |  |
| W4                 |   |  |