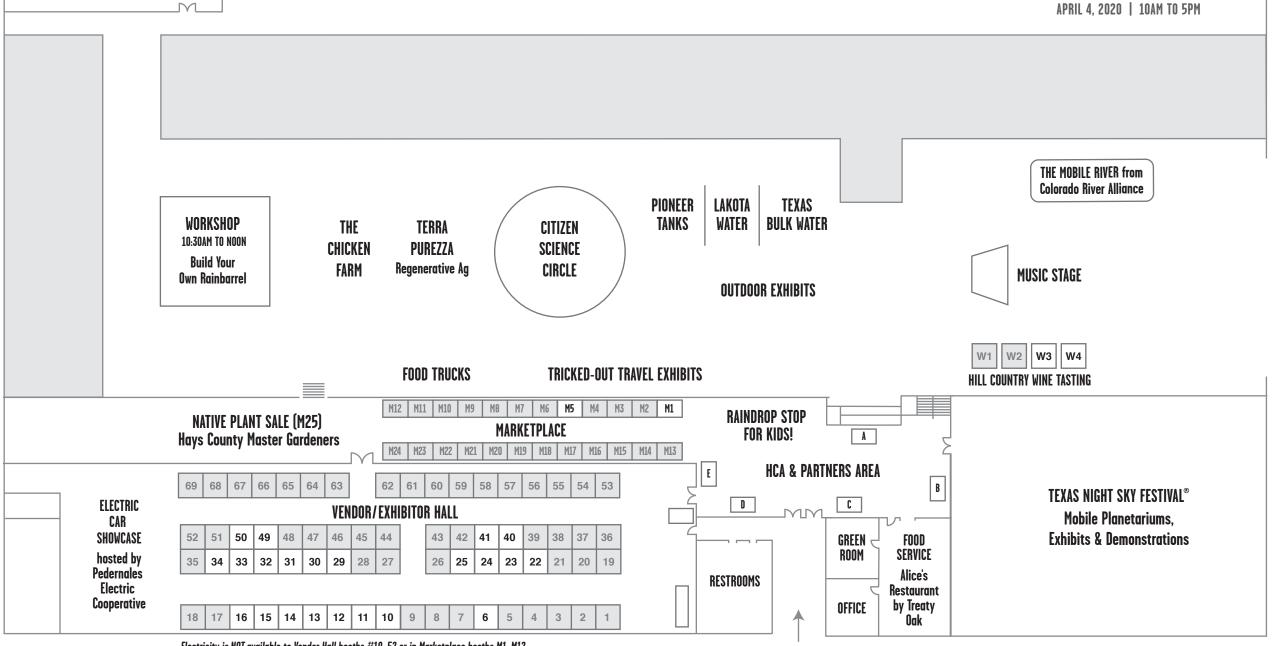

### **NEW MEETING ROOM**

Real Estate Rodeo— a.m. Beekeeping Workshop — p.m.

Electricity is NOT available to Vendor Hall booths #19-52 or in Marketplace booths M1-M12. Shaded booths are reserved and no longer available.

MAIN ENTRANCE

# VENDOR / EXHIBITOR HALL: This is NOT a fillable form. This document is updated weekly and intended for vendor information only.

| Rain Harvesting Supplies            | 36. Built Green Custom Homes                              |  |  |
|-------------------------------------|-----------------------------------------------------------|--|--|
| Rainwater Equipment LLC             | 37. Hill Country Conservancy                              |  |  |
| Tree Guys Expert Tree Care          | 38. Freedom Solar                                         |  |  |
| 4. Tree Guys Expert Tree Care       | 39. ProStar Water Inc.                                    |  |  |
| 5. DS Farmers Market                | 40.                                                       |  |  |
| 6.                                  | 41.                                                       |  |  |
| 7. Texas Water Development Board    | 42. Hill Country Chapter Native Plant Society of Texas    |  |  |
| 8. Texas Metal Tanks                | 43. Save Barton Creek Association                         |  |  |
| 9. Texas Metal Tanks                | 44. Gang Plank Chairs and Furniture                       |  |  |
| 10.                                 | 45. Environmental Survey Consulting                       |  |  |
| 11.                                 | 46. Longhorn Solar                                        |  |  |
| 12.                                 | 47. Barton Springs Edwards Aquifer Conservation District  |  |  |
| 13.                                 | 48. Southwest Travis County GCD                           |  |  |
| 14.                                 | 49.                                                       |  |  |
| 15.                                 | 50.                                                       |  |  |
| 16.                                 | 51. CAM Solar                                             |  |  |
| 17. Juice Plus Tower Garden         | 52. CAM Solar                                             |  |  |
| 18. Pedernales Electric Cooperative | 53. Water Storage Tanks Inc.                              |  |  |
| 19. Harvest Rain                    | 54. Water Storage Tanks Inc.                              |  |  |
| 20. Destination Dripping Springs    | 55. Austin Wildland Conservation                          |  |  |
| 21. Tanks Alot                      | 56. Beldon                                                |  |  |
| 22.                                 | 57. Innovative Water Solutions LLC                        |  |  |
| 23.                                 | 58. Guttermaxx, LP                                        |  |  |
| 24.                                 | 59. Hays County CERT                                      |  |  |
| 25.                                 | 60. Greater Texas Solar                                   |  |  |
| 26. RAINES WaterHarvest             | 61. LeafFilter North of Texas LLC                         |  |  |
| 27. Save Our Springs Alliance       | 62. Harvested Rain Solutions                              |  |  |
| 28. City of DS Emergency Management | 63. Metal Rain Tanks LLC                                  |  |  |
| 29.                                 | 64. Hays Trinity Groundwater Conservation District        |  |  |
| 30.                                 | 65. Cow Creek Groundwater Conservation District           |  |  |
| 31.                                 | 66. Camp Gladiator                                        |  |  |
| 32.                                 | 67. Speir Innovations LLC (solar energy)                  |  |  |
| 33.                                 | 68. Suncoat of Texas LLC                                  |  |  |
| 34.                                 | 69. Bandera County River Authority & Groundwater District |  |  |
| 35. Renewal by Anderson             | 70. Electric Car Show                                     |  |  |

## HILL COUNTRY MARKETPLACE: This is NOT a fillable form. This document is updated weekly and intended for vendor information only.

| M1.  |                                                                                                                          |
|------|--------------------------------------------------------------------------------------------------------------------------|
| M2.  | Fredericksburg Soap Company (handmade soaps from the Texas Hill Country)                                                 |
| M3.  | Two Hives Honey                                                                                                          |
| M4.  | Hanle's Clay Flowers (handmade clay flowers)                                                                             |
| M5.  |                                                                                                                          |
| M6.  | Harmony Clay Studio (handmade ceramic water jugs and dishes)                                                             |
| M7.  | Nomadic Home Co (soy candles, soaps, conscious home goods)                                                               |
| M8.  | Suncatchers by LaLuna Glass (stained-glass suncatchers)                                                                  |
| M9.  | Suncatchers by LaLuna Glass (stained-glass suncatchers)                                                                  |
| M10. | Best Buds CBD (handcrafted CBD products, all organic, natural ingredients)                                               |
| M11. | Vicki's Kitchen (Low sugar jams, jellies and canned goods)                                                               |
| M12. | The Herb Cottage (herbs, flowers and succulents)                                                                         |
| M13. | Bookstore: Meadows Center for Water and the Environment                                                                  |
| M14. | Ecosystems Regeneration Artisans (Eco-Landscaping)                                                                       |
| M15. | River Grove Studio (handmade pottery)                                                                                    |
| M16. | Steinhagen Metalsmiths (one-of-a-kind jewelry)                                                                           |
| M17. | SuLu Designs (handmade or refurbished: Denim shorts and skirts, macrame plant hangers and re-usable shopping bags, etc.) |
| M18. | Adore Body Care (Hand-crafted creams, oils, scrubs, salts, and more)                                                     |
| M19. | Atlas Organic Coffee / Studio Massaro                                                                                    |
| M20. | Atlas Organic Coffee / Studio Massaro                                                                                    |
| M21. | Wick's Studio LLC (Natural-based, Hand-crafted home bath & body products)                                                |
| M22. | Wick's Studio LLC                                                                                                        |
| M23. | Barton Springs Mill                                                                                                      |
| M24. | Millers' Muddles (recycled metal sculpture)                                                                              |
| M25. | Hays County Master Gardeners (native plant sale and education area)                                                      |

# ARENA VENDORS & ATTRACTIONS: This is NOT a fillable form. This document is intended for vendor information only.

| Pioneer Tanks                                                               |
|-----------------------------------------------------------------------------|
| Lakota Water                                                                |
| Texas Bulk Water / Certified Water Hauler                                   |
| Princess Craft Trailers                                                     |
| The Chicken Farm by Huth Avian                                              |
| Terra Purezza                                                               |
| The Mobile River from Colorado River Alliance, sponsored by Aqua Strategies |
| Citizen Science Circle, sponsored by Shield Ranch                           |

## WINE VENDORS: This is NOT a fillable form. This document is updated weekly and intended for vendor information only.

| W1 | 290 Vinery      |  |  |
|----|-----------------|--|--|
| W2 | Treaty Oak Wine |  |  |
| W3 |                 |  |  |

### **HCA & PARTNERS AREA**

- A Hill Country Alliance
- B Hays County Master Naturalists
- C volunteer check in table
- D Braun & Gresham + Plateau Family of Companies
- E Richards Rainwater & Coffee Service