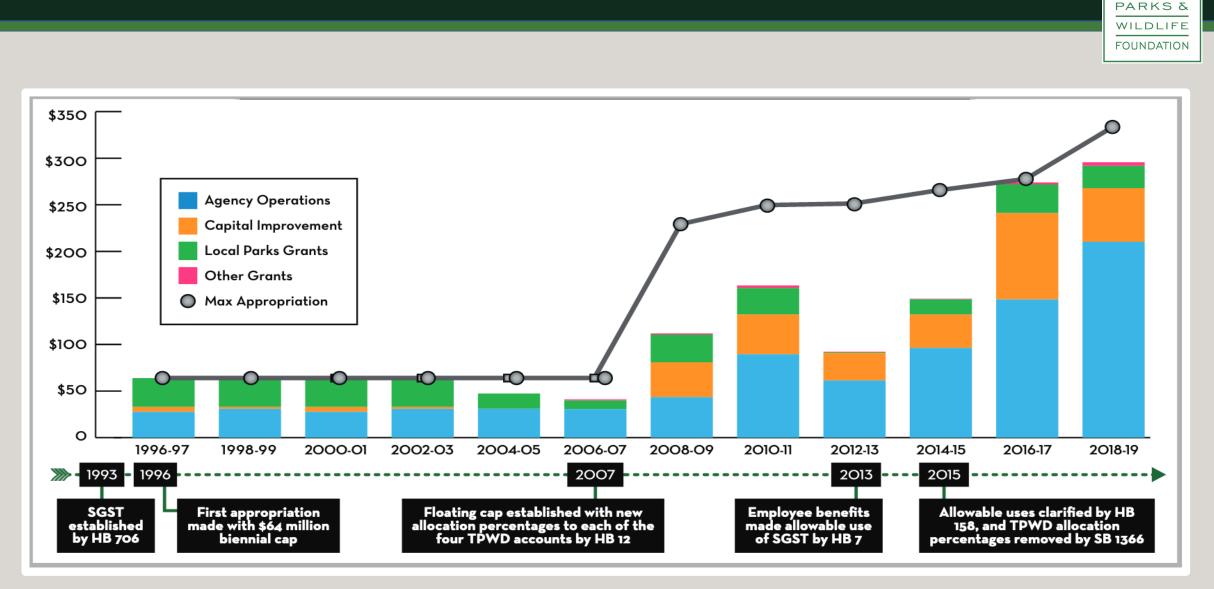

# **Sporting Goods Sales Tax**

Prop. 5 – Past, Present, & Future



Estimated portion of state tax revenue collected from the sale of sporting goods

Not a separate tax!

Form of general revenue that is distributed to TPWD (93%) and Texas Historical Commission (7%) each biennium

### **Sources of SGST Revenue**





#### SGST Appropriations & Legislative Milestones (in millions)

TEXAS

#### Proposition 5: Permanent Dedication of SGST



## Constitutional amendment to **fully dedicate SGST**

## Passed in 2019 legislative session with **88% of vote!**

2022-2023 is first biennium with **full appropriation**  **Consistent budget/funding** for TPWD, THC

#### SGST Appropriations 2018-19 Biennuim (in millions)

| Account                                                                 | Allowable Uses                                                                                                                         | Direct<br>Appropriations | Indirect<br>Appropriations<br>(Est. Benefits &<br>Debt Service) | TOTAL   |
|-------------------------------------------------------------------------|-------