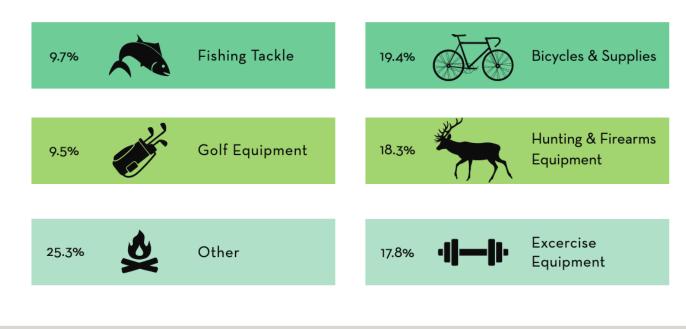

# **Sporting Goods Sales Tax**

Prop. 5 – Past, Present, & Future



Estimated portion of state tax revenue collected from the sale of sporting goods

Not a separate tax!

Form of general revenue that is distributed to TPWD (93%) and Texas Historical Commission (7%) each biennium

### **Sources of SGST Revenue**





#### SGST Appropriations & Legislative Milestones (in millions)

TEXAS

#### Proposition 5: Permanent Dedication of SGST



## Constitutional amendment to **fully dedicate SGST**

## Passed in 2019 legislative session with **88% of vote!**

2022-2023 is first biennium with **full appropriation**  **Consistent budget/funding** for TPWD, THC

#### SGST Appropriations 2018-19 Biennuim (in millions)

| Account                                                                 | Allowable Uses                                                                                                                         | Direct<br>Appropriations | Indirect<br>Appropriations<br>(Est. Benefits &<br>Debt Service) | TOTAL   |
|-------------------------------------------------------------------------|-----